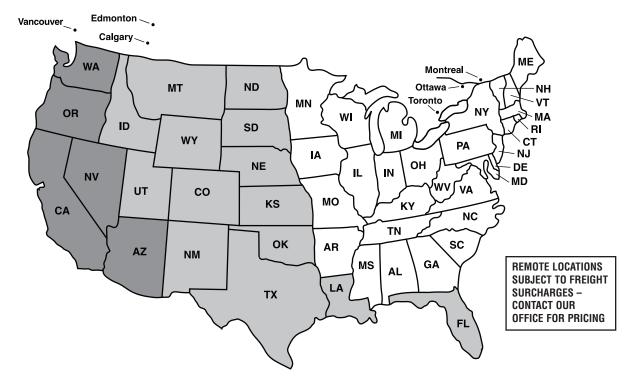

## ZONE 1

| Montreal      | Pennsylvania  | North Carolina  |
|---------------|---------------|-----------------|
| Ottawa        | Rhode Island  | North Dakota    |
| SW Ontario    | Virginia      | South Carolina  |
| SE Ontario    | Connecticut   | South Carolina  |
| Arkansas      | West Virginia | Tennessee       |
| Delaware      | Alabama       | Vermont         |
| Illinois      | Georgia       | Washington D.C. |
| Indiana       | Iowa          | Wisconsin       |
| Maryland      | Kentucky      |                 |
| Massachusetts | Maine         |                 |
| Michigan      | Minnesota     |                 |
| New Jersey    | Mississippi   |                 |
| New York      | Missouri      |                 |
| Ohio          | New Hampshire |                 |
|               |               |                 |

## ZONE 2

Colorado Florida Idaho Kansas Louisiana Montana Nebraska New Mexico North Dakota Oklahoma South Dakota Texas Utah Wyoming

## ZONE 3

Vancouver Calgary Edmonton Arizona California Nevada Oregon Washington